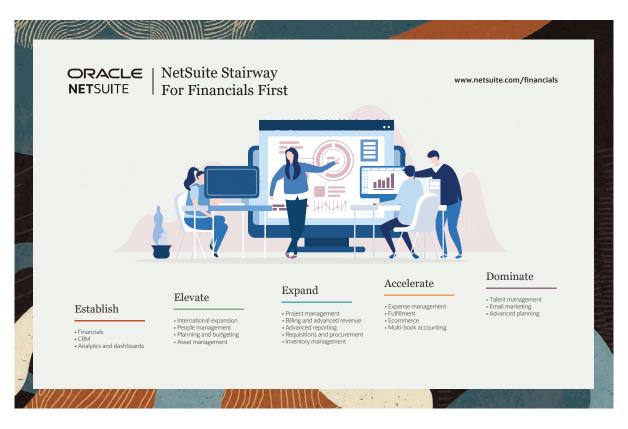

## A Proven Path to Success

NetSuite delivers a unified and phased pathway for our customers to succeed and scale their business. Here is how it works:

- The first step is all about delivering a single view of customers, orders, items/SKUs and realtime reporting capabilities. Getting a business on a real-time platform so that all channels are operating from a unified base is the critical foundation. Leveraging NetSuite's preconfigurations and leading practices, customers are able to go live on this step quickly.
- The next step expands the accounting and financial functionality of the platform to enhance reporting and automation capabilities. This phase allows for international expansion, advanced financial capabilities, more streamlined procurement processes and tighter purchasing controls. Customers have the ability to go-live on this step in 100 days or less.
- From there, they are freed from the constraints of their legacy systems and are ready to tackle more complex financial challenges, including integration expansion, project management organizations, global operations and book management, and advanced compliance requirements.
- Ultimately, the focus turns to more innovative and disruptive strategies such as integrated marketing, enhanced customer experience through self-service and multi-channel integration.